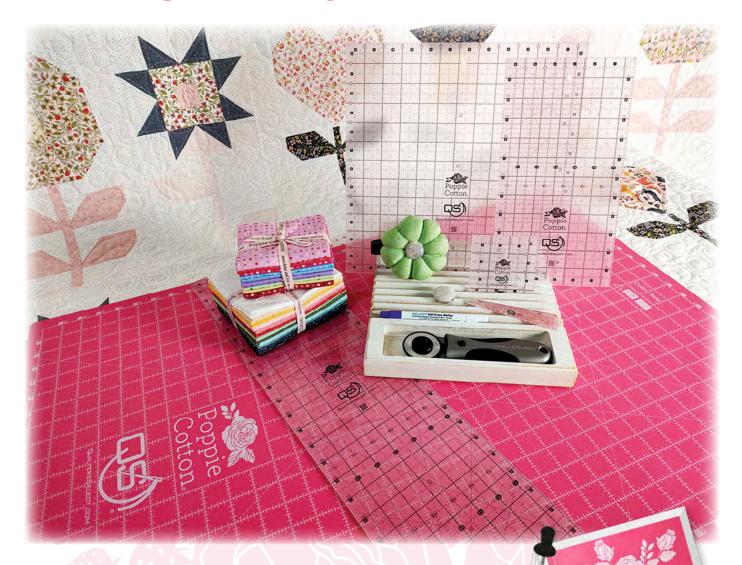

#### **Poppie Cotton Pink!**

- · 22" x34" Mat: One side for cutting, one side for crafting.
- Four Rulers with the Original Non-slip Coating on the full surface.
  - -6½" x 24"
  - -6½" x 12"
  - -3½"x3½"
  - 12 ½" x 12 ½"

#### Quilters Select Non-Slip Ruler!

- Unique non-slip coating covers the entire surface of the ruler to prevent slipping
- Marked in 1/8" increments and with multiple angles
- Includes site line for more precise measurements

| <b>QТУ.</b> | ITEM #       | DESCRIPTION                              | МОО | MSRP    | МАР     | WHOLESALE | Select  | TOTAL |
|-------------|--------------|------------------------------------------|-----|---------|---------|-----------|---------|-------|
|             | QS-M22X34PC* | POPPIE COTTON MAT 22"x34"*               | 4   | \$45.99 | \$36.99 | \$22.99   | \$18.39 |       |
|             | QS-R3.5PC    | POPPIE COTTON QUILTING RULER 3.5"X3.5"   | 3   | \$17.99 | \$14.49 | \$8.99    | \$7.19  |       |
|             | QS-R6.5X12PC | POPPIE COTTON QUILTING RULER 6.5"X12"    | 3   | \$34.99 | \$27.99 | \$17.49   | \$13.99 |       |
|             | QS-R6.5X24PC | POPPIE COTTON QUILTING RULER 6.5"X24"    | 2   | \$56.99 | \$45.99 | \$28.49   | \$22.79 |       |
|             | QS-R12.5PC   | POPPIE COTTON QUILTING RULER 12.5"X12.5" | 2   | \$56.99 | \$45.99 | \$28.49   | \$22.79 |       |
|             | QS-RUL10.5   | QS QUILTING RULER 10.5"X10.5"            | 2   | \$50.99 | \$40.99 | \$25.49   | \$20.39 |       |
|             | QS-RB45M-3T  | SELECT PRO TITANIUM BLADE-3PK            | 3   | \$24.99 | \$19.99 | \$12.49   | \$9.99  |       |