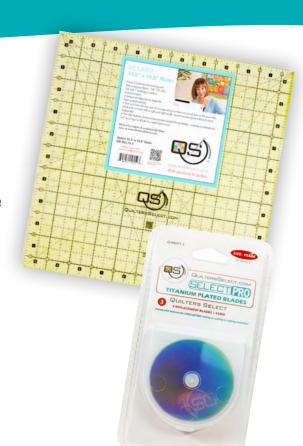

### **BRAND NEW!**

## SELECT PRO

- Titanium Plated Replacement Blade Pack (45mm)
- Titanium coating adds durability, strength, and longevity to the blade.

Place your order/pre-order today at orders@RNKDistributing.com or call (865) 549-5115 / (877) 331-0034

| <b>QТУ.</b> | ITEM #       | DESCRIPTION                              | МОО | MSRP    | МАР     | WHOLESALE | Select  | TOTAL |
|-------------|--------------|------------------------------------------|-----|---------|---------|-----------|---------|-------|
|             | QS-M22X34PC* | POPPIE COTTON MAT 22"x34"*               | 4   | \$45.99 | \$36.99 | \$22.99   | \$18.39 |       |
|             | QS-R3.5PC    | POPPIE COTTON QUILTING RULER 3.5"X3.5"   | 3   | \$17.99 | \$14.49 | \$8.99    | \$7.19  |       |
|             | QS-R6.5X12PC | POPPIE COTTON QUILTING RULER 6.5"X12"    | 3   | \$34.99 | \$27.99 | \$17.49   | \$13.99 |       |
|             | QS-R6.5X24PC | POPPIE COTTON QUILTING RULER 6.5"X24"    | 2   | \$56.99 | \$45.99 | \$28.49   | \$22.79 |       |
|             | QS-R12.5PC   | POPPIE COTTON QUILTING RULER 12.5"X12.5" | 2   | \$56.99 | \$45.99 | \$28.49   | \$22.79 |       |
|             | QS-RUL10.5   | QS QUILTING RULER 10.5"X10.5"            | 2   | \$50.99 | \$40.99 | \$25.49   | \$20.39 |       |
|             | QS-RB45M-3T  | SELECT PRO TITANIUM BLADE-3PK            | 3   | \$24.99 | \$19.99 | \$12.49   | \$9.99  |       |